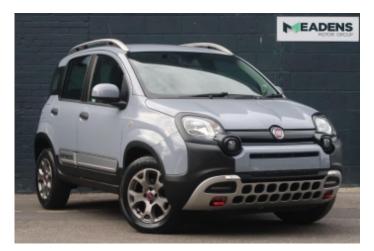

## 2017/67 Fiat Panda 1.2 City Cross Euro 6 5dr

£6,495

- Petrol
  51.4 MPG
  £195 Tax
- 56,000 miles Manual Grey

- · City Cross Style Pack
- · Rear Parking Sensors
- Fabric and Eco Leather Grey-Brown
- 12V Socket
- · 15in Alloy Wheels Off Road
- · 2 Rear Head Restraints
- ABS with EBD
- Airbags Driver
- · Airbags Front Side
- · Airbags Passenger
- · Automatic Climate Control
- · Black Door Mirrors
- Bluetooth Radio with Smartphone Cradle-USB-Aux In
- · Body Coloured Bumpers